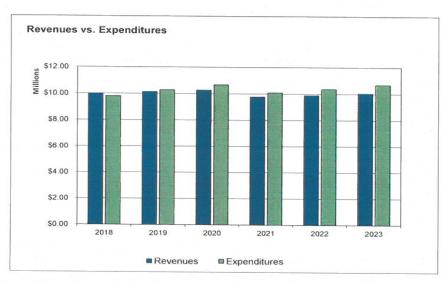

Throughout the 2017-2018 school year, the District has worked to develop a long range financial plan. The plan takes tries to take into effect the possible increases in both costs and sources of revenue. To calculate revenues, we used a small increase in state aid of approximately 1% and stayed within our estimated tax caps each year. The plan also calculates the possible impact on the district's fund balance.

## General (A) Fund | Projection Summary

Long Range Financial Planning Class 2017-2018 with 2019 changes

|                                       | BUDGET REVENUE / EXPENDITURE PROJECTIONS |              |        |              |        |              |         |                                                                                                                                                                                                                                                                                                                                                                                                                                                                                                                                                                                                                                                                                                                                                                                                                                                                                                                                                                                                                                                                                                                                                                                                                                                                                                                                                                                                                                                                                                                                                                                                                                                                                                                                                                                                                                                                                                                                                                                                                                                                                                                                |        |              |        |
|---------------------------------------|------------------------------------------|--------------|--------|--------------|--------|--------------|---------|--------------------------------------------------------------------------------------------------------------------------------------------------------------------------------------------------------------------------------------------------------------------------------------------------------------------------------------------------------------------------------------------------------------------------------------------------------------------------------------------------------------------------------------------------------------------------------------------------------------------------------------------------------------------------------------------------------------------------------------------------------------------------------------------------------------------------------------------------------------------------------------------------------------------------------------------------------------------------------------------------------------------------------------------------------------------------------------------------------------------------------------------------------------------------------------------------------------------------------------------------------------------------------------------------------------------------------------------------------------------------------------------------------------------------------------------------------------------------------------------------------------------------------------------------------------------------------------------------------------------------------------------------------------------------------------------------------------------------------------------------------------------------------------------------------------------------------------------------------------------------------------------------------------------------------------------------------------------------------------------------------------------------------------------------------------------------------------------------------------------------------|--------|--------------|--------|
|                                       | 2018                                     | 2019         | %∆     | 2020         | %∆     | 2021         | %Δ      | 2022                                                                                                                                                                                                                                                                                                                                                                                                                                                                                                                                                                                                                                                                                                                                                                                                                                                                                                                                                                                                                                                                                                                                                                                                                                                                                                                                                                                                                                                                                                                                                                                                                                                                                                                                                                                                                                                                                                                                                                                                                                                                                                                           | %Δ     | 2023         | %1     |
| REVENUE                               |                                          |              |        |              |        |              |         | DESCRIPTION OF THE PARTY OF THE |        |              | 703    |
| Local                                 | \$3,206,955                              | \$3,270,761  | 1.99%  | \$3,324,169  | 1.63%  | \$3,377,646  | 1.61%   | \$3,432,210                                                                                                                                                                                                                                                                                                                                                                                                                                                                                                                                                                                                                                                                                                                                                                                                                                                                                                                                                                                                                                                                                                                                                                                                                                                                                                                                                                                                                                                                                                                                                                                                                                                                                                                                                                                                                                                                                                                                                                                                                                                                                                                    | 1.62%  | \$3,488,880  | 1.65   |
| State                                 | \$6,644,045                              | \$6,707,116  | 0.95%  | \$6,772,857  | 0.98%  | \$6,220,142  | -8.16%  | \$6,279,054                                                                                                                                                                                                                                                                                                                                                                                                                                                                                                                                                                                                                                                                                                                                                                                                                                                                                                                                                                                                                                                                                                                                                                                                                                                                                                                                                                                                                                                                                                                                                                                                                                                                                                                                                                                                                                                                                                                                                                                                                                                                                                                    | 0.95%  | \$6,338,592  | 0.95   |
| Federal                               | \$20,000                                 | \$20,000     | 0.00%  | \$20,000     | 0.00%  | \$20,000     | 0.00%   | \$20,000                                                                                                                                                                                                                                                                                                                                                                                                                                                                                                                                                                                                                                                                                                                                                                                                                                                                                                                                                                                                                                                                                                                                                                                                                                                                                                                                                                                                                                                                                                                                                                                                                                                                                                                                                                                                                                                                                                                                                                                                                                                                                                                       | 0.00%  | \$20,000     | 0.00   |
| Transfers / Other                     | \$120,500                                | \$132,550    | 10.00% | \$145,805    | 10.00% | \$160,386    | 10.00%  | \$176,424                                                                                                                                                                                                                                                                                                                                                                                                                                                                                                                                                                                                                                                                                                                                                                                                                                                                                                                                                                                                                                                                                                                                                                                                                                                                                                                                                                                                                                                                                                                                                                                                                                                                                                                                                                                                                                                                                                                                                                                                                                                                                                                      | 10.00% | \$194.066    | 10.009 |
| TOTAL REVENUE                         | \$9,991,500                              | \$10,130,427 | 1.39%  | \$10,262,831 | 1.31%  | \$9,778,174  | -4.72%  | \$9,907,688                                                                                                                                                                                                                                                                                                                                                                                                                                                                                                                                                                                                                                                                                                                                                                                                                                                                                                                                                                                                                                                                                                                                                                                                                                                                                                                                                                                                                                                                                                                                                                                                                                                                                                                                                                                                                                                                                                                                                                                                                                                                                                                    | 1.32%  | \$10,041,539 | 1.359  |
| EXPENDITURES                          |                                          |              |        |              |        |              |         |                                                                                                                                                                                                                                                                                                                                                                                                                                                                                                                                                                                                                                                                                                                                                                                                                                                                                                                                                                                                                                                                                                                                                                                                                                                                                                                                                                                                                                                                                                                                                                                                                                                                                                                                                                                                                                                                                                                                                                                                                                                                                                                                |        |              |        |
| Salary and Benefit Costs              | \$6,041,360                              | \$6,166,924  | 2.08%  | \$6,372,871  | 3.34%  | \$6,607,075  | 3.68%   | \$6,818,573                                                                                                                                                                                                                                                                                                                                                                                                                                                                                                                                                                                                                                                                                                                                                                                                                                                                                                                                                                                                                                                                                                                                                                                                                                                                                                                                                                                                                                                                                                                                                                                                                                                                                                                                                                                                                                                                                                                                                                                                                                                                                                                    | 3.20%  | \$7,084,563  | 3.909  |
| Other                                 | \$3,765,622                              | \$4,110,415  | 9.16%  | \$4,302,660  | 4.68%  | \$3,480,433  | -19.11% | \$3,554,015                                                                                                                                                                                                                                                                                                                                                                                                                                                                                                                                                                                                                                                                                                                                                                                                                                                                                                                                                                                                                                                                                                                                                                                                                                                                                                                                                                                                                                                                                                                                                                                                                                                                                                                                                                                                                                                                                                                                                                                                                                                                                                                    | 2.11%  | \$3.615.109  | 1.729  |
| TOTAL EXPENDITURES                    | \$9,806,982                              | \$10,277,339 | 4.80%  | \$10,675,531 | 3.87%  | \$10,087,508 | -5.51%  | \$10,372,588                                                                                                                                                                                                                                                                                                                                                                                                                                                                                                                                                                                                                                                                                                                                                                                                                                                                                                                                                                                                                                                                                                                                                                                                                                                                                                                                                                                                                                                                                                                                                                                                                                                                                                                                                                                                                                                                                                                                                                                                                                                                                                                   | 2.83%  | \$10,699,672 | 3.159  |
| SURPLUS / DEFICIT                     | \$184,518                                | (\$146,912)  |        | (\$412,700)  |        | (\$309,335)  |         | (\$464,900)                                                                                                                                                                                                                                                                                                                                                                                                                                                                                                                                                                                                                                                                                                                                                                                                                                                                                                                                                                                                                                                                                                                                                                                                                                                                                                                                                                                                                                                                                                                                                                                                                                                                                                                                                                                                                                                                                                                                                                                                                                                                                                                    |        | (\$658,134)  |        |
|                                       |                                          |              |        |              |        |              |         | ( )                                                                                                                                                                                                                                                                                                                                                                                                                                                                                                                                                                                                                                                                                                                                                                                                                                                                                                                                                                                                                                                                                                                                                                                                                                                                                                                                                                                                                                                                                                                                                                                                                                                                                                                                                                                                                                                                                                                                                                                                                                                                                                                            |        | (4000,104)   |        |
| BEGINNING FUND BALANCE                | \$3,292,561                              | \$3,477,079  |        | \$3,330,168  |        | \$2,917,468  |         | \$2,608,133                                                                                                                                                                                                                                                                                                                                                                                                                                                                                                                                                                                                                                                                                                                                                                                                                                                                                                                                                                                                                                                                                                                                                                                                                                                                                                                                                                                                                                                                                                                                                                                                                                                                                                                                                                                                                                                                                                                                                                                                                                                                                                                    |        | \$2,143,234  |        |
| PROJECTED YEAR END BALANCE            | \$3,477,079                              | \$3,330,168  |        | \$2,917,468  |        | \$2,608,133  |         | \$2,143,234                                                                                                                                                                                                                                                                                                                                                                                                                                                                                                                                                                                                                                                                                                                                                                                                                                                                                                                                                                                                                                                                                                                                                                                                                                                                                                                                                                                                                                                                                                                                                                                                                                                                                                                                                                                                                                                                                                                                                                                                                                                                                                                    |        | \$1,485,100  |        |
| FUND BALANCE AS % OF EXPENDITURES     | 35.46%                                   | 32.40%       |        | 27.33%       |        | 25.86%       | 2311    | 20.66%                                                                                                                                                                                                                                                                                                                                                                                                                                                                                                                                                                                                                                                                                                                                                                                                                                                                                                                                                                                                                                                                                                                                                                                                                                                                                                                                                                                                                                                                                                                                                                                                                                                                                                                                                                                                                                                                                                                                                                                                                                                                                                                         |        | 13.88%       |        |
| IND BALANCE AS # OF MONTHS OF EXPEND. | 4.25                                     | 3.89         |        | 3.28         |        | 3.10         |         | 2.48                                                                                                                                                                                                                                                                                                                                                                                                                                                                                                                                                                                                                                                                                                                                                                                                                                                                                                                                                                                                                                                                                                                                                                                                                                                                                                                                                                                                                                                                                                                                                                                                                                                                                                                                                                                                                                                                                                                                                                                                                                                                                                                           |        | 1.67         |        |