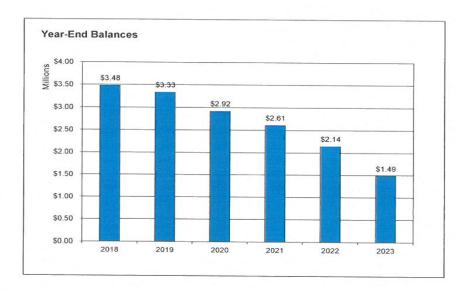

Throughout the 2017-2018 school year, the District has worked to develop a long range financial plan. The plan takes tries to take into effect the possible increases in both costs and sources of revenue. To calculate revenues, we used a small increase in state aid of approximately 1% and stayed within our estimated tax caps each year. The plan also calculates the possible impact on the district's fund balance.

## General (A) Fund | Projection Summary

Long Range Financial Planning Class 2017-2018 with 2019 changes

|                                       | BUDGET REVENUE / EXPENDITURE PROJECTIONS |              |        |              |        |              |         |                                                                                                                                                                                                                                                                                                                                                                                                                                                                                                                                                                                                                                                                                                                                                                                                                                                                                                                                                                                                                                                                                                                                                                                                                                                                                                                                                                                                                                                                                                                                                                                                                                                                                                                                                                                                                                                                                                                                                                                                                                                                                                                                |        |              |        |
|---------------------------------------|------------------------------------------|--------------|--------|--------------|--------|--------------|---------|--------------------------------------------------------------------------------------------------------------------------------------------------------------------------------------------------------------------------------------------------------------------------------------------------------------------------------------------------------------------------------------------------------------------------------------------------------------------------------------------------------------------------------------------------------------------------------------------------------------------------------------------------------------------------------------------------------------------------------------------------------------------------------------------------------------------------------------------------------------------------------------------------------------------------------------------------------------------------------------------------------------------------------------------------------------------------------------------------------------------------------------------------------------------------------------------------------------------------------------------------------------------------------------------------------------------------------------------------------------------------------------------------------------------------------------------------------------------------------------------------------------------------------------------------------------------------------------------------------------------------------------------------------------------------------------------------------------------------------------------------------------------------------------------------------------------------------------------------------------------------------------------------------------------------------------------------------------------------------------------------------------------------------------------------------------------------------------------------------------------------------|--------|--------------|--------|
|                                       | 2018                                     | 2019         | %∆     | 2020         | %∆     | 2021         | %Δ      | 2022                                                                                                                                                                                                                                                                                                                                                                                                                                                                                                                                                                                                                                                                                                                                                                                                                                                                                                                                                                                                                                                                                                                                                                                                                                                                                                                                                                                                                                                                                                                                                                                                                                                                                                                                                                                                                                                                                                                                                                                                                                                                                                                           | %Δ     | 2023         | %1     |
| REVENUE                               |                                          |              |        |              |        |              |         | DESCRIPTION OF THE PARTY OF THE |        |              | 703    |
| Local                                 | \$3,206,955                              | \$3,270,761  | 1.99%  | \$3,324,169  | 1.63%  | \$3,377,646  | 1.61%   | \$3,432,210                                                                                                                                                                                                                                                                                                                                                                                                                                                                                                                                                                                                                                                                                                                                                                                                                                                                                                                                                                                                                                                                                                                                                                                                                                                                                                                                                                                                                                                                                                                                                                                                                                                                                                                                                                                                                                                                                                                                                                                                                                                                                                                    | 1.62%  | \$3,488,880  | 1.65   |
| State                                 | \$6,644,045                              | \$6,707,116  | 0.95%  | \$6,772,857  | 0.98%  | \$6,220,142  | -8.16%  | \$6,279,054                                                                                                                                                                                                                                                                                                                                                                                                                                                                                                                                                                                                                                                                                                                                                                                                                                                                                                                                                                                                                                                                                                                                                                                                                                                                                                                                                                                                                                                                                                                                                                                                                                                                                                                                                                                                                                                                                                                                                                                                                                                                                                                    | 0.95%  | \$6,338,592  | 0.95   |
| Federal                               | \$20,000                                 | \$20,000     | 0.00%  | \$20,000     | 0.00%  | \$20,000     | 0.00%   | \$20,000                                                                                                                                                                                                                                                                                                                                                                                                                                                                                                                                                                                                                                                                                                                                                                                                                                                                                                                                                                                                                                                                                                                                                                                                                                                                                                                                                                                                                                                                                                                                                                                                                                                                                                                                                                                                                                                                                                                                                                                                                                                                                                                       | 0.00%  | \$20,000     | 0.00   |
| Transfers / Other                     | \$120,500                                | \$132,550    | 10.00% | \$145,805    | 10.00% | \$160,386    | 10.00%  | \$176,424                                                                                                                                                                                                                                                                                                                                                                                                                                                                                                                                                                                                                                                                                                                                                                                                                                                                                                                                                                                                                                                                                                                                                                                                                                                                                                                                                                                                                                                                                                                                                                                                                                                                                                                                                                                                                                                                                                                                                                                                                                                                                                                      | 10.00% | \$194.066    | 10.009 |
| TOTAL REVENUE                         | \$9,991,500                              | \$10,130,427 | 1.39%  | \$10,262,831 | 1.31%  | \$9,778,174  | -4.72%  | \$9,907,688                                                                                                                                                                                                                                                                                                                                                                                                                                                                                                                                                                                                                                                                                                                                                                                                                                                                                                                                                                                                                                                                                                                                                                                                                                                                                                                                                                                                                                                                                                                                                                                                                                                                                                                                                                                                                                                                                                                                                                                                                                                                                                                    | 1.32%  | \$10,041,539 | 1.359  |
| EXPENDITURES                          |                                          |              |        |              |        |              |         |                                                                                                                                                                                                                                                                                                                                                                                                                                                                                                                                                                                                                                                                                                                                                                                                                                                                                                                                                                                                                                                                                                                                                                                                                                                                                                                                                                                                                                                                                                                                                                                                                                                                                                                                                                                                                                                                                                                                                                                                                                                                                                                                |        |              |        |
| Salary and Benefit Costs              | \$6,041,360                              | \$6,166,924  | 2.08%  | \$6,372,871  | 3.34%  | \$6,607,075  | 3.68%   | \$6,818,573                                                                                                                                                                                                                                                                                                                                                                                                                                                                                                                                                                                                                                                                                                                                                                                                                                                                                                                                                                                                                                                                                                                                                                                                                                                                                                                                                                                                                                                                                                                                                                                                                                                                                                                                                                                                                                                                                                                                                                                                                                                                                                                    | 3.20%  | \$7,084,563  | 3.909  |
| Other                                 | \$3,765,622                              | \$4,110,415  | 9.16%  | \$4,302,660  | 4.68%  | \$3,480,433  | -19.11% | \$3,554,015                                                                                                                                                                                                                                                                                                                                                                                                                                                                                                                                                                                                                                                                                                                                                                                                                                                                                                                                                                                                                                                                                                                                                                                                                                                                                                                                                                                                                                                                                                                                                                                                                                                                                                                                                                                                                                                                                                                                                                                                                                                                                                                    | 2.11%  | \$3.615.109  | 1.729  |
| TOTAL EXPENDITURES                    | \$9,806,982                              | \$10,277,339 | 4.80%  | \$10,675,531 | 3.87%  | \$10,087,508 | -5.51%  | \$10,372,588                                                                                                                                                                                                                                                                                                                                                                                                                                                                                                                                                                                                                                                                                                                                                                                                                                                                                                                                                                                                                                                                                                                                                                                                                                                                                                                                                                                                                                                                                                                                                                                                                                                                                                                                                                                                                                                                                                                                                                                                                                                                                                                   | 2.83%  | \$10,699,672 | 3.159  |
| SURPLUS / DEFICIT                     | \$184,518                                | (\$146,912)  |        | (\$412,700)  |        | (\$309,335)  |         | (\$464,900)                                                                                                                                                                                                                                                                                                                                                                                                                                                                                                                                                                                                                                                                                                                                                                                                                                                                                                                                                                                                                                                                                                                                                                                                                                                                                                                                                                                                                                                                                                                                                                                                                                                                                                                                                                                                                                                                                                                                                                                                                                                                                                                    |        | (\$658,134)  |        |
|                                       |                                          |              |        |              |        |              |         | ( )                                                                                                                                                                                                                                                                                                                                                                                                                                                                                                                                                                                                                                                                                                                                                                                                                                                                                                                                                                                                                                                                                                                                                                                                                                                                                                                                                                                                                                                                                                                                                                                                                                                                                                                                                                                                                                                                                                                                                                                                                                                                                                                            |        | (4000,104)   |        |
| BEGINNING FUND BALANCE                | \$3,292,561                              | \$3,477,079  |        | \$3,330,168  |        | \$2,917,468  |         | \$2,608,133                                                                                                                                                                                                                                                                                                                                                                                                                                                                                                                                                                                                                                                                                                                                                                                                                                                                                                                                                                                                                                                                                                                                                                                                                                                                                                                                                                                                                                                                                                                                                                                                                                                                                                                                                                                                                                                                                                                                                                                                                                                                                                                    |        | \$2,143,234  |        |
| PROJECTED YEAR END BALANCE            | \$3,477,079                              | \$3,330,168  |        | \$2,917,468  |        | \$2,608,133  |         | \$2,143,234                                                                                                                                                                                                                                                                                                                                                                                                                                                                                                                                                                                                                                                                                                                                                                                                                                                                                                                                                                                                                                                                                                                                                                                                                                                                                                                                                                                                                                                                                                                                                                                                                                                                                                                                                                                                                                                                                                                                                                                                                                                                                                                    |        | \$1,485,100  |        |
| FUND BALANCE AS % OF EXPENDITURES     | 35.46%                                   | 32.40%       |        | 27.33%       |        | 25.86%       | 2311    | 20.66%                                                                                                                                                                                                                                                                                                                                                                                                                                                                                                                                                                                                                                                                                                                                                                                                                                                                                                                                                                                                                                                                                                                                                                                                                                                                                                                                                                                                                                                                                                                                                                                                                                                                                                                                                                                                                                                                                                                                                                                                                                                                                                                         |        | 13.88%       |        |
| IND BALANCE AS # OF MONTHS OF EXPEND. | 4.25                                     | 3.89         |        | 3.28         |        | 3.10         |         | 2.48                                                                                                                                                                                                                                                                                                                                                                                                                                                                                                                                                                                                                                                                                                                                                                                                                                                                                                                                                                                                                                                                                                                                                                                                                                                                                                                                                                                                                                                                                                                                                                                                                                                                                                                                                                                                                                                                                                                                                                                                                                                                                                                           |        | 1.67         |        |